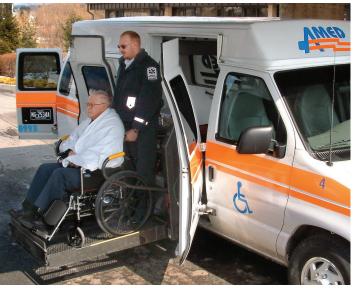

#### Who can use AMED's Transport Service?

- Ambulatory people who need assistance
- People who use wheelchairs
- People unable to use wheelchairs that can be transported on a stretcher

### Our Vehicles...

All of AMED's transport vehicles meet or exceed requirements for the Federal Motor Vehicle Safety Standards, ADA, State Department of Transportation, and the Department of Health. Each vehicle is also licensed with the Public Utility Commission (PUC).

943-8993

AMED Transport Service rates are affordable and competitive. We provide low rates for an unmatched service.

AMED Transport Service goes beyond curbside service. Our staff will safely assist the individual from inside the home or office, to the vehicle, and inside the destination. Our experienced staff is also able to navigate stairs and other obstacles if necessary.